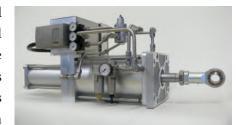

## **ACTUATOR**

Sama Gulf is the authorized supplier of Polman Actuators and kit. We have specialized team to install and service the actuators. Actuators are mechanical or electro-mechanical devices that provide controlled and sometimes limited movements or positioning which are operated electrically, manually, or by various fluids such as air, hydraulic, etc. A typical use is the control of various valves such as a ball valves or butterfly valves. Each actuator type has versions for various power configurations and come in many styles and sizes depending on the application.