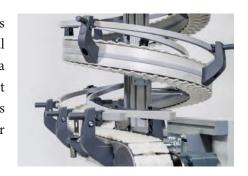

#### SPIRAL ELEVATION

When elevating the production flow, you reclaim valuable floor space, which enables you to add more production capacity or increase accessibility for your operators. The spiral elevator is a compact and high throughput solution for up or down elevation. It ensures a continuous product flow while the elevation is as simple and reliable as a normal straight conveyor. The spiral-shaped conveyor is the key to its unique compact construction that saves valuable floor space. The application range is wide, from the handling of individual parcels or totes to handling of packed items such as shrink-wrapped bottle packs or cartons.