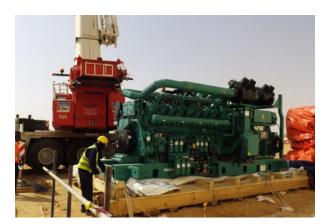

#### DIESEL GENERATOR

Sama Gulf provide emergency backup power systems for many different applications, including data centers, office buildings , construction, telecommunications, food and beverage processing, agriculture, laboratories, and medical facilities. At the heart of many of these backuppower systems is a standby diesel generator. Diesel generators are available in a wide range of configurations to meet almostanyneed. Someof the advantages of diesel generators are that they have relatively low maintenance costs, and are considered very ruggedandreliable withlong service lives. Diesel power generators, or electrical generator sets, are widely used in industrial and commercial establishments such asdata centers, hospitals, and financial and commercial buildings. Diesel generators can be either prime powersources or standby backuppower sources. Diesel generators have the ability to start and assume a load in less than 10 seconds, making themanideal choice for industrial or commercial primary and back-up power systems.

#### **POWER RENTAL**

Sama Gulf provides the latest technology diesel generator sets along with accessories for monthly / yearly rent of the following requirements

- Prime power a reliable power for complete installations
- Standby power dependable backup and peace of mind for essential services
- Emergency response temporary replacement for installed capacity as part of a disaster recovery plan